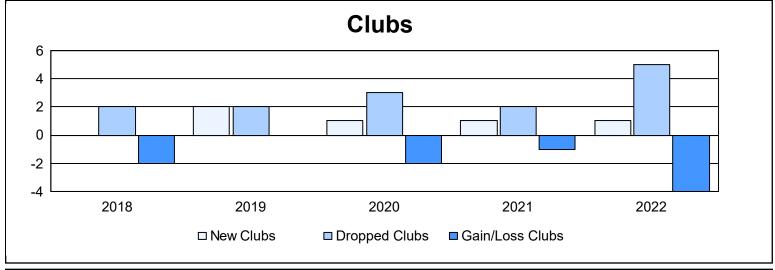

District 201N5 As of June 2022 Cumulative

| Year      | New<br>Clubs | Dropped<br>Clubs | Gain/<br>Loss<br>Clubs | New<br>Members | Charter<br>Members | Reinstate<br>Members | Transfer<br>Members | Total<br>Member<br>Added | Total<br>Members<br>Dropped | Gain/<br>Loss<br>Members |
|-----------|--------------|------------------|------------------------|----------------|--------------------|----------------------|---------------------|--------------------------|-----------------------------|--------------------------|
| 2017-2018 | 0            | 2                | -2                     | 224            | 0                  | 11                   | 22                  | 257                      | 272                         | -15                      |
| 2018-2019 | 2            | 2                | 0                      | 182            | 52                 | 7                    | 24                  | 265                      | 307                         | -42                      |
| 2019-2020 | 1            | 3                | -2                     | 206            | 25                 | 13                   | 23                  | 267                      | 280                         | -13                      |
| 2020-2021 | 1            | 2                | -1                     | 194            | 26                 | 12                   | 23                  | 255                      | 263                         | -8                       |
| 2021-2022 | 1            | 5                | -4                     | 171            | 24                 | 15                   | 17                  | 227                      | 195                         | 32                       |
| Average   | 1            | 3                | -2                     | 195            | 25                 | 12                   | 22                  | 254                      | 263                         | -9                       |